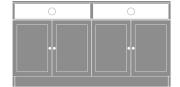

### Media Console With Drawers - 60"W

The Lancaster Media Console collection provides various cabinet base options from which to choose, allowing for a custom look in common areas. There are several to choose from including the 2-door, 2-drawer base with one adjustable shelf and a 2-door and 4-door, no drawer version with two open shelves with a data grommet for electronics. Other four door versions are available in two sizes and have 2 or 4 drawers.

#### Statement of Line

LAMUC22S48

48W 18D 32H

LAMUC02S48

48W 18D 32H

LAMUC44S60

60W 18D 32H

LAMUC04S60 60W 18D 32H