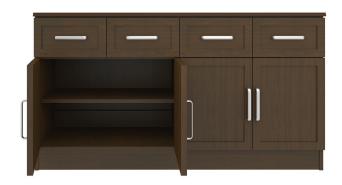

### Media Console With Drawers - 60"W

The Lancaster Media Console collection provides various cabinet base options from which to choose, allowing for a custom look in common areas. There are several to choose from including the 2-door, 2-drawer base with one adjustable shelf and a 2-door and 4-door, no drawer version with two open shelves with a data grommet for electronics. Other four door versions are available in two sizes and have 2 or 4 drawers.

**Door Hinges** 

grade Blum® Euro Hinges enclosed shelves. provide a smooth motion.

Adjustable Shelf

100° self-closing, kitchen- Unit includes adjustable

**Optional Without** Drawers

Choose the optional without drawers feature and the unit will have a rear opening for electrical wires.