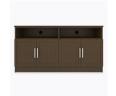

### Media Console With Drawers - 60"W

The Lancaster Media Console collection provides various cabinet base options from which to choose, allowing for a custom look in common areas. There are several to choose from including the 2-door, 2-drawer base with one adjustable shelf and a 2-door and 4-door, no drawer version with two open shelves with a data grommet for electronics. Other four door versions are available in two sizes and have 2 or 4 drawers.

Model: LAMUC44S60