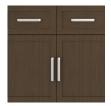

### Media Console With Drawers - 60"W

The Lancaster Media Console collection provides various cabinet base options from which to choose, allowing for a custom look in common areas. There are several to choose from including the 2-door, 2-drawer base with one adjustable shelf and a 2-door and 4-door, no drawer version with two open shelves with a data grommet for electronics. Other four door versions are available in two sizes and have 2 or 4 drawers.

#### **Durable Finish**

Kwalu's solid surface proprietary finish does not have any of the drawbacks of wood. The finish is moisture impervious, easy to clean and maintenancefree.

**Chamfered Frames** 

The raised overlay on this collection adds a classic style feature.