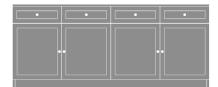

### Media Console With Drawers - 60"W

The Lancaster Media Console collection provides various cabinet base options from which to choose, allowing for a custom look in common areas. There are several to choose from including the 2-door, 2-drawer base with one adjustable shelf and a 2-door and 4-door, no drawer version with two open shelves with a data grommet for electronics. Other four door versions are available in two sizes and have 2 or 4 drawers.

LAMUC44S72

72W 18D 32H

LAMUC04S72

72W 18D 32H