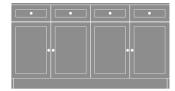

### Media Console With Drawers - 60"W

The Lancaster Media Console collection provides various cabinet base options from which to choose, allowing for a custom look in common areas. There are several to choose from including the 2-door, 2-drawer base with one adjustable shelf and a 2-door and 4-door, no drawer version with two open shelves with a data grommet for electronics. Other four door versions are available in two sizes and have 2 or 4 drawers.

LAMUC44S72

72W 18D 32H

LAMUC04S72

72W 18D 32H