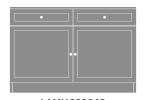

### Media Console With Drawers - 60"W

The Lancaster Media Console collection provides various cabinet base options from which to choose, allowing for a custom look in common areas. There are several to choose from including the 2-door, 2-drawer base with one adjustable shelf and a 2-door and 4-door, no drawer version with two open shelves with a data grommet for electronics. Other four door versions are available in two sizes and have 2 or 4 drawers.

#### Statement of Line

LAMUC22S48

48W 18D 32H

LAMUC02S48

48W 18D 32H

LAMUC44S60

60W 18D 32H

LAMUC04S60 60W 18D 32H