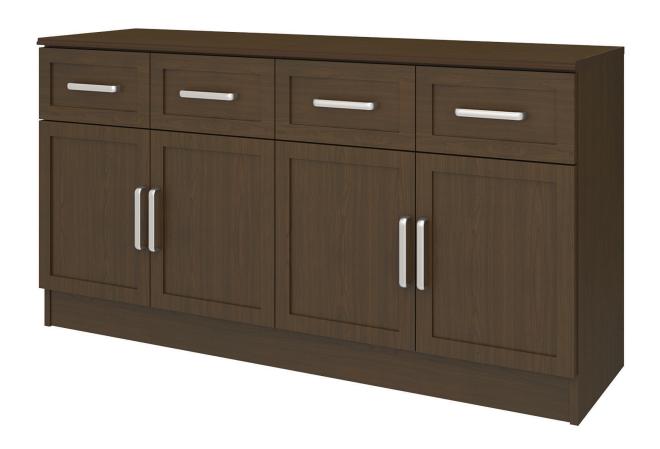

### Media Console With Drawers - 60"W

The Lancaster Media Console collection provides various cabinet base options from which to choose, allowing for a custom look in common areas. There are several to choose from including the 2-door, 2-drawer base with one adjustable shelf and a 2-door and 4-door, no drawer version with two open shelves with a data grommet for electronics. Other four door versions are available in two sizes and have 2 or 4 drawers.

Model: LAMUC44S60

#### **Durable Finish**

Kwalu's solid surface proprietary finish does not have any of the drawbacks of wood. The finish is moisture impervious, easy to clean and maintenancefree.

**Chamfered Frames** 

The raised overlay on this collection adds a classic style feature.

**Optional Widths** 

Choose from 3 optional widths - 48", 60" or 72".