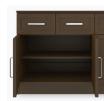

### Media Console With Drawers - 60"W

The Lancaster Media Console collection provides various cabinet base options from which to choose, allowing for a custom look in common areas. There are several to choose from including the 2-door, 2-drawer base with one adjustable shelf and a 2-door and 4-door, no drawer version with two open shelves with a data grommet for electronics. Other four door versions are available in two sizes and have 2 or 4 drawers.

**Door Hinges** 

grade Blum® Euro Hinges enclosed shelves. provide a smooth motion.

Adjustable Shelf

100° self-closing, kitchen- Unit includes adjustable

**Optional Without** Drawers

Choose the optional without drawers feature and the unit will have a rear opening for electrical wires.