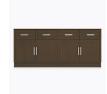

### Media Console With Drawers - 60"W

The Lancaster Media Console collection provides various cabinet base options from which to choose, allowing for a custom look in common areas. There are several to choose from including the 2-door, 2-drawer base with one adjustable shelf and a 2-door and 4-door, no drawer version with two open shelves with a data grommet for electronics. Other four door versions are available in two sizes and have 2 or 4 drawers.

LAMUC44S72

72W 18D 32H

LAMUC04S72

72W 18D 32H